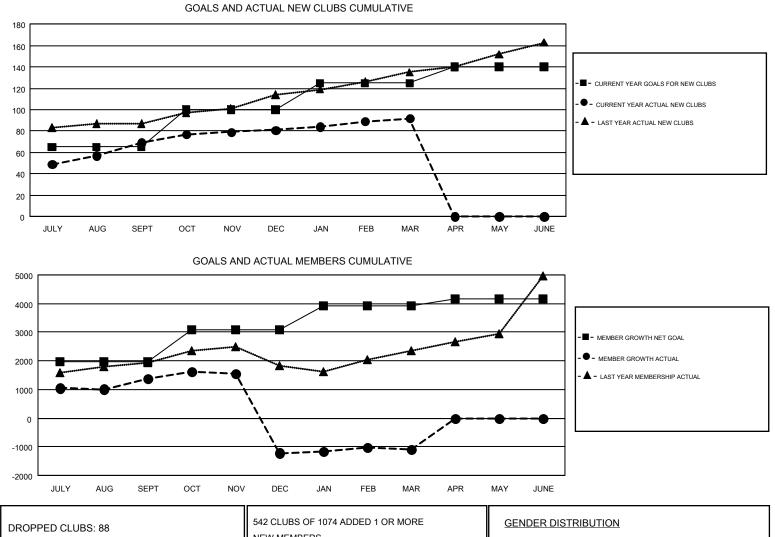

#### GMT: SWADESH RANJAN SAHA

| -             | Club          | s         |               | Members               |                           |                         |                                                    |  |
|---------------|---------------|-----------|---------------|-----------------------|---------------------------|-------------------------|----------------------------------------------------|--|
|               | RESULTS FOR   | 2018-2019 |               | RESULTS FOR 2018-2019 |                           |                         |                                                    |  |
| QUARTER       | NEW CLUB GOAL | NEW CLUBS | DROPPED CLUBS | QUARTER               | MEMBER GROWTH NET<br>GOAL | MEMBER GROWTH<br>ACTUAL | DROPPED<br>MEMBERS ACTUAL<br>(including transfers) |  |
| JULY/AUG/SEPT | 65            | 69        | 12            | JULY/AUG/SEPT         | 1,965                     | 2,734                   | 1,216                                              |  |
| OCT/NOV/DEC   | 35            | 12        | 64            | OCT/NOV/DEC           | 1,125                     | 1,489                   | 4,050                                              |  |
| JAN/FEB/MAR   | 25            | 11        | 12            | JAN/FEB/MAR           | 836                       | 911                     | 654                                                |  |
| APR/MAY/JUNE  | 15            | 0         | 0             | APR/MAY/JUNE          | 247                       | 0                       | 0                                                  |  |

| DROPPED CLUBS: 88 |       | 542 CLUBS OF 1074 ADDED 1 OR MORE | GENDER DISTRIBUTION        |                 |        |
|-------------------|-------|-----------------------------------|----------------------------|-----------------|--------|
|                   |       | NEW MEMBERS                       | MALE                       | 26,412 (69.57%) |        |
|                   |       |                                   | FEMALE                     | 11,555 (30.43%) |        |
| DROPPED MEMBERS   |       |                                   |                            |                 |        |
| DECEASED          | 83    | CLICK HERE FOR CUMULATIVE         | TOTAL FAMILY UNIT MEMBERS  |                 | 17,403 |
| CLUB CANCELLED    | 2,495 | MEMBERSHIP DATA                   |                            |                 |        |
| OTHER 3,342       |       |                                   | FAMILY MEMBERS PAYING HALF |                 | 9,852  |
| TOTAL             | 5,920 |                                   |                            |                 |        |